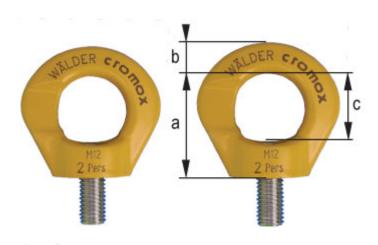

## SPECIFICATIONS

| Туре         | a mm | b mm | c mm | Thread   | Allen Key | Protection of Max | Mass kg |
|--------------|------|------|------|----------|-----------|-------------------|---------|
| SS-CDSPSA-02 | 44.0 | 12.5 | 29.5 | M12 x 22 | 8         | 2 Pers            | 0.20    |
| SS-CDSPSA-03 | 49.5 | 14.0 | 32.5 | M16 x 25 | 10        | 3Pers             | 0.31    |