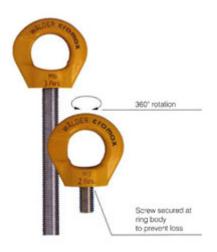

## **Advantages:**

- 360° rotation and adjustable in any load direction
- Forged ring-body increases fatigue resistance
- Ring-body and screw are 100% crack detected
- Screw secured at ring-body to prevent loss
- Duplex material 1.4462 (AISI 318LN) ensures superior corrosion resistance
- Approved and certified as Personal Protective Equipment
- Tested acc. DIN EN 795, DIN CEN/TS 16415, DIN EN 50308